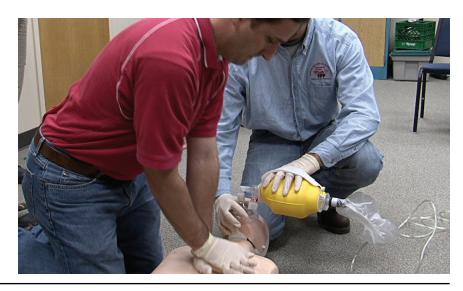

## **Class Notes**

This American Heart Association course is designed to train advanced level care providers with information and skills necessary to care for an acutely ill child. It focuses on respiratory and cardiac problems. It is a two day course that is both lecture and skill intensive. Students must pass both a written and practical exam. The card received on passing the course is good for two years. Health Care Provider CPR.